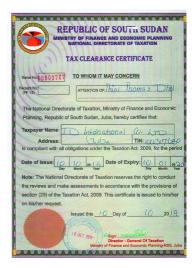

### **CUSTOM CLEARING**

The Customs clearing departmentat TD makes sure that;

- 1. Documents required for import are prepared.
- 2. Requirements for customs clearence are met.

However, the philosophy remained the same as from day one where we still strongly believe in our distinctive capabilities, providing an all around service to our client, based on an effective and efficient team.