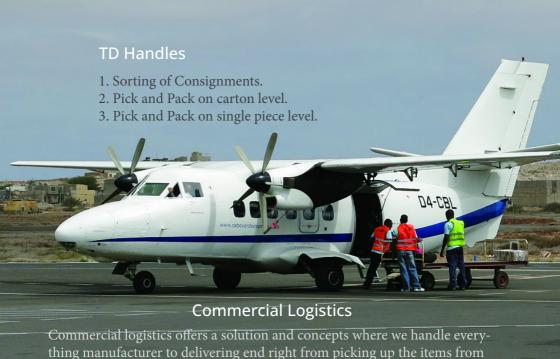

TD travel agency provides shipping solutions as Air Freight of large consignments and general :

- 1. Shipping solution for Import and Export.
- 2. Shipping of general cargo.
- 3. Shipping of large consignment.
- 4. Consolidation.